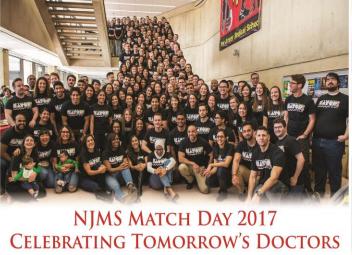

## MATCH RESULTS NJMS Match Rate - 98%

(National Match Rate - 94%)

| Anesthesiology        | 14 | Ophthalmology          | 6  |
|-----------------------|----|------------------------|----|
| Child Neurology       | 4  | Orthopedic Surgery     | 3  |
| Dermatology           | 3  | Otolaryngology         | 5  |
| Emergency Medicine    | 17 | Pathology              | 2  |
| Family Medicine       | 2  | Pediatrics             | 9  |
| General Surgery       | 12 | PM&R                   | 14 |
| Internal Medicine     | 34 | Plastic Surgery        | 1  |
| Medicine – Pediatrics | 6  | Psychiatry             | 6  |
| Medicine – Psychiatry | 1  | Radiation – Diagnostic | 7  |
| Neurological Surgery  | 4  | Surgery - Prelim       | 5  |
| Neurology             | 8  | Transitional